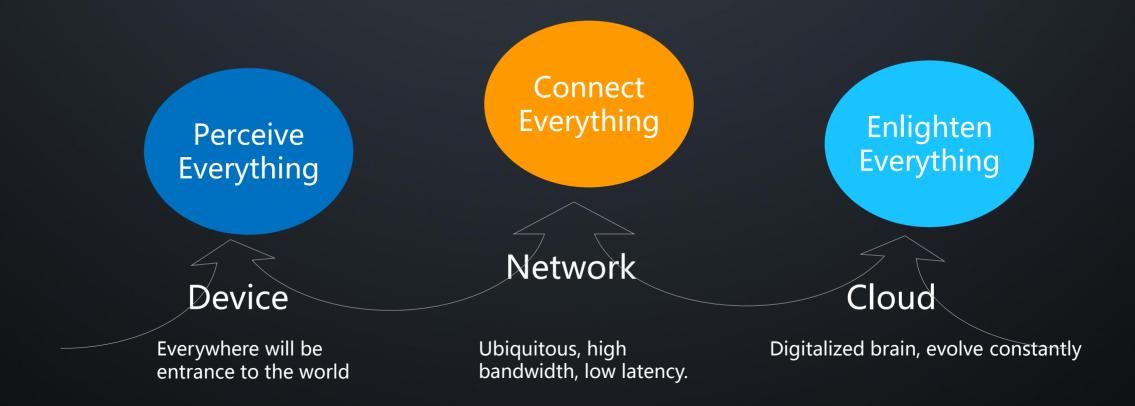

### Huawei is Committed to Build a Better Connected World

- Intelligent society is composed of device, network and cloud.
- Device is the antennae for everything, network connects the world, whereas cloud is the Digitalized brain for everything