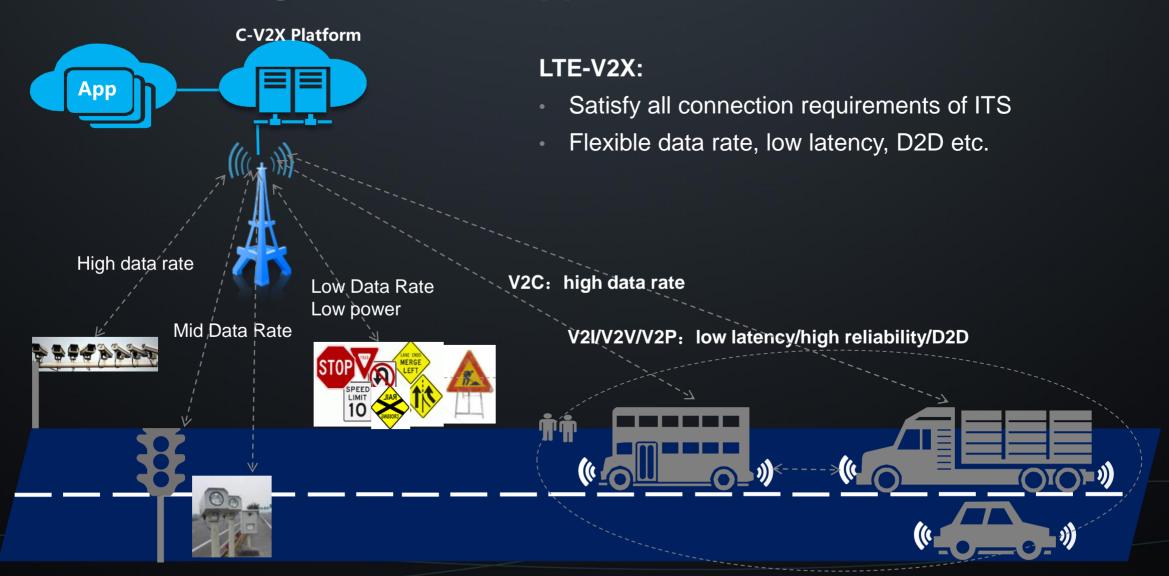

## C-V2X: One Single Network Supports All ITS Connections

# Similar Requirement for Digital World and Physical World