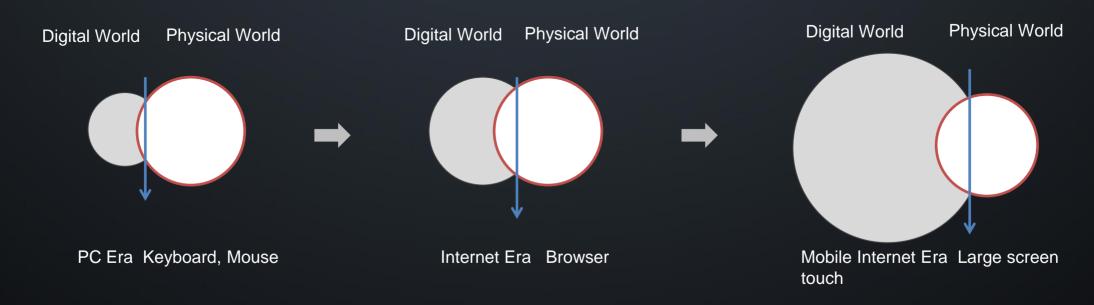

## Milestones of the Information Civilization

PC: local

Internet: shared

Mobile Internet: anytime, Anywhere

What's next?

### The Hallmarks of Progress: Rich information, Convenient access

Rich Information: Knowledge and information from the physical world widely available, quickly and accurately; digital world self expands Convenient Access: Users are able to naturally bridge the gap between physical interaction and digital information through faster connections and more natural interfaces.