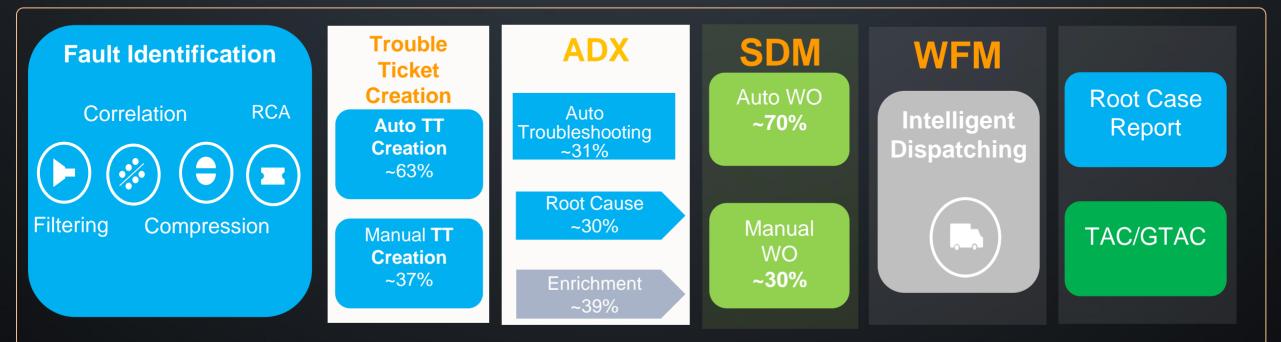

# Enabling Intelligent Network Operation(2)

### Key Technologies:

- **Active Learning**
- Sequential Pattern Mining
- Knowledge Inference
- Supervised Learning
  - Deep Learning

30Min

94+%

85+%

Rule Generation for **Network Alarm Compression** 40M Network Original Alarm

Accuracy for Root Alarm Detection

**ADX (Auto Diagnose Expert)** 

SDM: Service Desk Management

WO: Work order

WFM: Work force management